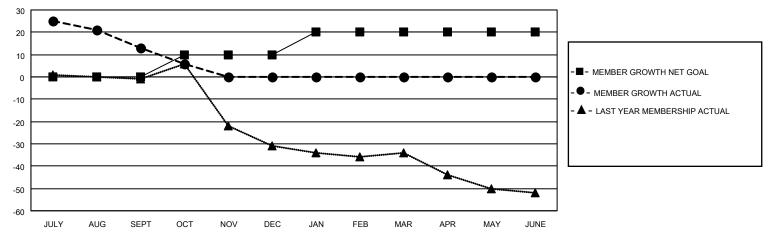

#### GOALS AND ACTUAL MEMBERS CUMULATIVE

| DROPPED CLUBS: 1 |    | 9 CLUBS OF 41 ADDED 1 OR  | GENDER DISTRIBUTION                 |              |  |
|------------------|----|---------------------------|-------------------------------------|--------------|--|
|                  |    | MORE NEW MEMBERS          | MALE 482 (48.54%)                   |              |  |
|                  |    |                           | FEMALE                              | 510 (51.36%) |  |
| DROPPED MEMBERS  |    |                           | NON BINARY                          | 0 (0.00%)    |  |
| DROLLED MEMBERS  |    |                           | PREFER NOT TO ANSWER                | 1 (0.10%)    |  |
| DECEASED         | 0  |                           | THE ERMOTTO ANOWER                  | (0.1070)     |  |
| CLUB CANCELLED   | 11 | CLICK HERE FOR CUMULATIVE | TOTAL FAMILY UNIT MEMBERS           | 255          |  |
| OTHER            | 34 | MEMBERSHIP DATA           |                                     |              |  |
| TOTAL 45         |    |                           | FAMILY MEMBERS PAYING HALF DUES 140 |              |  |
|                  |    |                           |                                     |              |  |